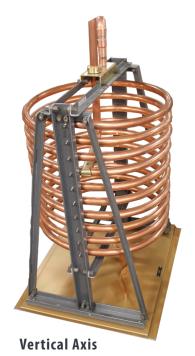

# Radial Arm Inductors (100 - 300 Amps)

Kintronic's radial arm inductors are designed for high voltage, high current applications ranging from 100 to 300 Amps. The inductance value (in microhenries) is determined by the customer's needs.

### Features Include:

- Aluminum floor mounting plate
- Flame-retardant, fibreglass frame
- All brass hardware
- High voltage, anti-corona design for the radial arm tap
- · Vertical or Horizontal axis available

## **Part Number Reference:**

I.e. L42-200RA → 42uH, 200A

**Horizontal Axis** 