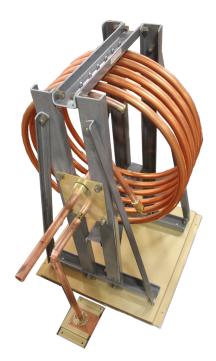

# Radial Arm Inductors (100 - 300 Amps)

Kintronic's radial arm inductors are designed for high voltage, high current applications ranging from 100 to 300 Amps. The inductance value (in microhenries) is determined by the customer's needs.

### Features Include:

- Aluminum floor mounting plate
- Flame-retardant, fibreglass frame
- All brass hardware
- High voltage, anti-corona design for the radial arm tap
- · Vertical or Horizontal axis available

## **Part Number Reference:**

I.e. L42-200RA → 42uH, 200A

**Horizontal Axis** 