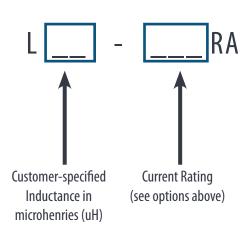

## **Part Number Reference:**

I.e. L42-200RA → 42uH, 200A

**Horizontal Axis** 