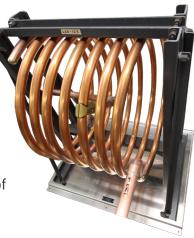

# Radial Arm Inductors (100 - 300 Amps)

Kintronic's radial arm inductors are designed for high voltage, high current applications ranging from 100 to 300 Amps. The inductance value (in microhenries) is determined by the customer's needs.

### Features Include:

- Aluminum floor mounting plate
- Flame-retardant, fibreglass frame
- All brass hardware
- High voltage, anti-corona design for the radial arm tap
- · Vertical or Horizontal axis available

## **Part Number Reference:**

I.e. L42-200RA → 42uH, 200A

**Horizontal Axis** 