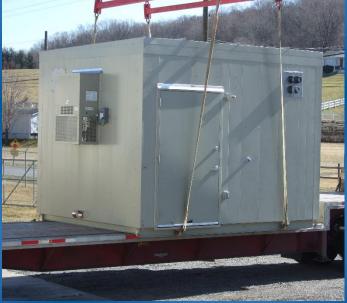

## **Pre-fabricated Aluminum/Steel Tuning Houses**

Aluminum pre-fab tuning house

Steel pre-fab tuning house

## FEATURES OF PRE-FAB TUNING HOUSES

- Manufactured in accordance with International Building Code (IBC) specifications
- Dimensions limited to highway transport regulations of states traveled through to installation location
- Pre-installed equipment, including: broadcast or telecom entry and exit ports; RF equipment; generators; and other custom equipment requested
- ANSI/NFPA-70-compliant electrical subsystem including: weatherproof entry; distribution panel; interior and exterior lights and receptacles; and provisions for any customer-supplied equipment
- Optional automatic transfer switch for mains/generator power
- Exterior wall-mounted dual redundant HVAC system to accommodate required heat load
- R11 fiberglass Insulation in floor, walls and ceiling
- Interior and exterior LED lights
- Weatherproof boot cable entry panel as per customer requirement
- Single or double-wide steel entry door
- Transportation, off-loading and placement services available upon request, worldwide