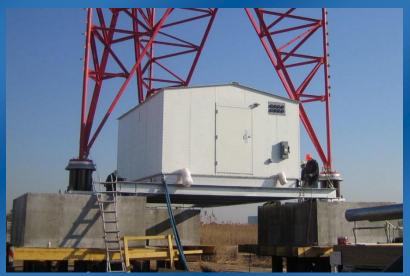

## **Pre-fabricated Aluminum/Steel Tuning Houses**

Aluminum pre-fab tuning house

Steel pre-fab tuning house

## FEATURES OF PRE-FAB TUNING HOUSES

- Manufactured in accordance with International Building Code (IBC) specifications
- Dimensions limited to highway transport regulations of states traveled through to installation location
- Pre-installed equipment, including: broadcast or telecom entry and exit ports; RF equipment; generators; and other custom equipment requested
- ANSI/NFPA-70-compliant electrical subsystem including: weatherproof entry; distribution panel; interior and exterior lights and receptacles; and provisions for any customer-supplied equipment
- Optional automatic transfer switch for mains/generator power
- Exterior wall-mounted dual redundant HVAC system to accommodate required heat load
- R11 fiberglass Insulation in floor, walls and ceiling
- Interior and exterior LED lights
- Weatherproof boot cable entry panel as per customer requirement
- Single or double-wide steel entry door
- Transportation, off-loading and placement services available upon request, worldwide