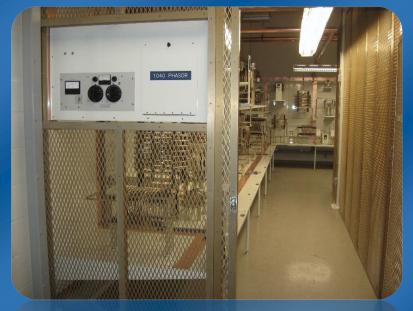

### **Multiplexed AM Directional Antenna System Options**

Floor mounted single or multibay phasor cabinet with front and rear access

Open-panel wall-mounted phasing system with shielded partitions