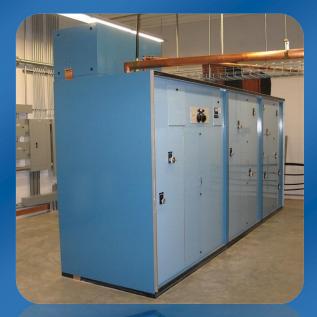

### **Multiplexed AM Directional Antenna System Options**

Floor mounted single or multibay phasor cabinet with front and rear access

Open-panel wall-mounted phasing system with shielded partitions