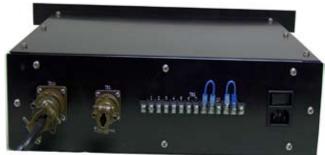

## STANDARD FEATURES

- Utilizes Programmable Logic Controller (PLC) With Relay Logic Emulation
- Versatile Electrical Interface To Accommodate Direct AC Drive or Low Voltage DC Drive of Any Type of Open Frame or Coaxial Switch
- Front Panel Illuminated Pushbutton Selection
- Remote Control Interface
- Key Operated XMTR Interlock Bypass For Operation Into Dummy Load
- Failsafe Logic Utilizing Transmitter RF Mute To Prevent Switch Movement with RF Applied
- Adjustable Duration Switching Window for Solenoid Protection and To Permit Operation of Any Type of RF Switch
- Electrical Interface Provisions on Rear:
  - O (1) 14-Pin Quick Disconnect For RF Contactor;
  - O (2) 7-Pin Quick Disconnect For Remote control;
  - O (3) 12-Pin Barrier Strip For XMTR RF Mute, Antenna Safetly Interlock & Dummy Load Air Interlock
- Dimension: 19" (483mm) W x 13.75" (349mm) D x 5.25" (133mm) H