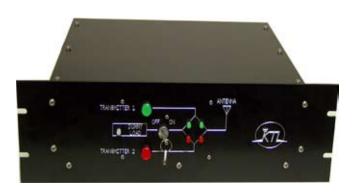

## MODEL KTL-RMC-1L/R AM/ FM/TV MAIN/STANDBY TRANSMITTER CONTROLLER

## STANDARD FEATURES

- Utilizes Programmable Logic Controller (PLC) With Relay Logic Emulation
- Versatile Electrical Interface To Accommodate Direct AC Drive or Low Voltage DC Drive of Any Type of Open Frame or Coaxial Switch
- Front Panel Illuminated Pushbutton Selection
- Remote Control Interface
- Key Operated XMTR Interlock Bypass For Operation Into Dummy Load
- Failsafe Logic Utilizing Transmitter RF Mute To Prevent Switch Movement with RF Applied
- Adjustable Duration Switching Window for Solenoid Protection and To Permit Operation of Any Type of RF Switch
- Electrical Interface Provisions on Rear:
  - O (1) 14-Pin Quick Disconnect For RF Contactor;
  - O (2) 7-Pin Quick Disconnect For Remote control;
  - O (3) 12-Pin Barrier Strip For XMTR RF Mute, Antenna Safetly Interlock & Dummy Load Air Interlock
- Dimension: 19" (483mm) W x 13.75" (349mm) D x 5.25" (133mm) H