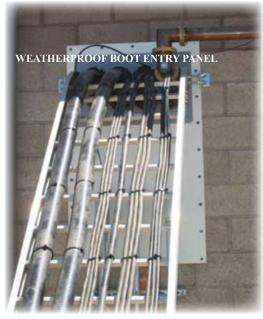

## **FEATURES**

- Custom Configured For Installation In Transmitter Building Wall (Typically 8" Cinder Block) Or FoMounting Perpendicular To Interior Wall In Accordance With Specific Site Requirements
- Brass Grounding Clamps Provided For Each Coaxial Transmission Line Entering The Transmitter Building From The Tower(s)
- Barrier Strips With Metal Oxide Varistor Peak Transient Suppression Devices On Each Terminal To Terminate Each AC, Control, Intercom, Or Remote Metering Wire Entering The Building From The Tower(s)
- Provisions For Telephone System Ground
- Provisions For AC Power Ground
- Includes 6" Copper Strap To Interconnect With Antenna Ground
- Weatherproof Boot Entry Panel On Exterior Side Can Be Configured For Any Specified Application