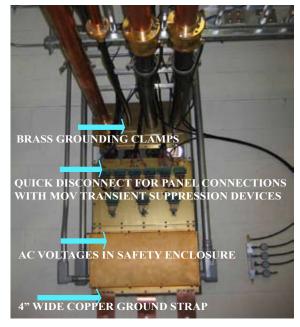

## CUSTOM SINGLE-POINT BULKHEAD GROUNDING PANELS

FOR INSTALLATION AT RADIO BROADCAST TRANSMITTING SITES OR WIRELESS TELECOMMUNICATIONS TOWER SITES

INTERIOR VIEW

## **FEATURES**

- Custom Configured For Installation In Transmitter Building Wall (Typically 8" Cinder Block) Or FoMounting Perpendicular To Interior Wall In Accordance With Specific Site Requirements
- Brass Grounding Clamps Provided For Each Coaxial Transmission Line Entering The Transmitter Building From The Tower(s)
- Barrier Strips With Metal Oxide Varistor Peak Transient Suppression Devices On Each Terminal To Terminate Each AC, Control, Intercom, Or Remote Metering Wire Entering The Building From The Tower(s)
- Provisions For Telephone System Ground
- Provisions For AC Power Ground
- Includes 6" Copper Strap To Interconnect With Antenna Ground
- Weatherproof Boot Entry Panel On Exterior Side Can Be Configured For Any Specified Application